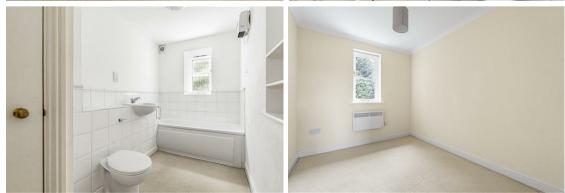

#### BATHROOM

Comprising panelled bath, ceramic wash basin, low level WC, part tiled walls, built-in shelving and linen cupboard and obscure double glazed window to the side aspect.

#### **BEDROOM 1**

Double glazed window to the front aspect and door to: