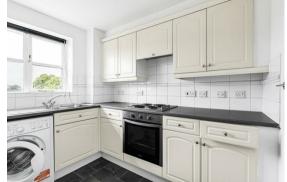

#### **KITCHEN**

Fitted with a range of base and eye level units with worktop space over and tiled splashbacks, stainless steel sink, integrated electric oven with four ring electric hob over, fridge freezer and integrated washing machine and double glazed window to the side aspect.