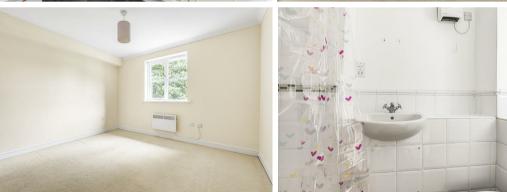

#### LIVING ROOM

Double glazed windows to the side aspect and door to:

#### BATHROOM

Comprising panelled bath, ceramic wash basin, low level WC, part tiled walls, built-in shelving and linen cupboard and obscure double glazed window to the side aspect.