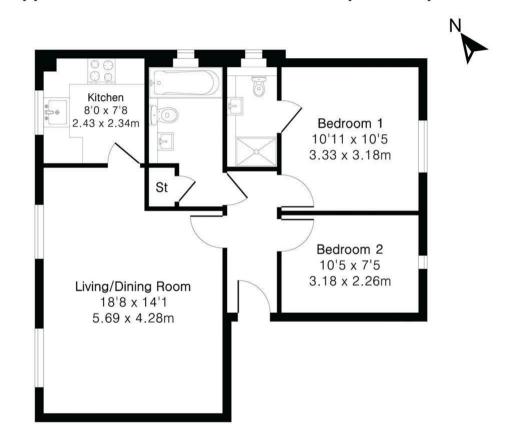

#### **KITCHEN**

Fitted with a range of base and eye level units with worktop space over and tiled splashbacks, stainless steel sink, integrated electric oven with four ring electric hob over, fridge freezer and integrated washing machine and double glazed window to the side aspect.

#### **BEDROOM 1**

Double glazed window to the front aspect and door to:

#### **BEDROOM 2**

Double glazed window to the front aspect.

#### VIEWINGS

By appointment through the Agents.

Guide Price £185,000 Tenure - Leasehold Council Tax Band - C Local Authority - Uttlesford Approximate Gross Internal Area 636 sq ft - 59 sq m

Agents Note: Stamp Duty thresholds have and are changing imminently. Please familiarise yourself with the current thresholds and timescales before moving forward with any transactions.